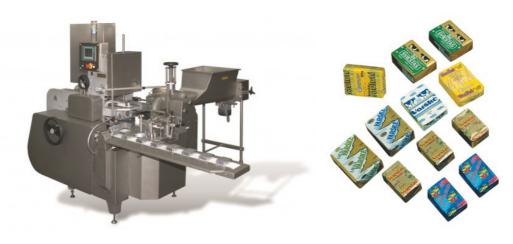

EGLI AG WILERSTRASSE 7 CH-9606 BÜTSCHWIL SWITZERLAND TEL.+41 71 982 88 00 FAX +41 71 982 88 01 INTERNET www.egliag.com E-MAIL info@egliag.com

FASA ARM

Machine type Output<sup>1</sup>, bricks/min Output control Dosing range<sup>2</sup>, g Batch Wrapping material Roll external diameter, mm Roll width, mm Roll bushing diameter, mm Thickness, mm Weight of parchment paper, g/m<sup>2</sup> Rated power input<sup>3</sup>, kW Voltage, V Frequency, Hz

rotary 20 - 80 step-less 9 - 1000 volumetric aluminum foil laminates, parchment paper up to 400 85 - 275 70 0,05-0,08 55±5% 1,5 - 2,2 220/380 50 - 60

Dimensions , mm