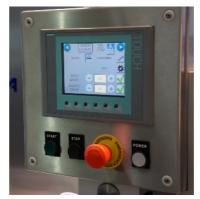

## Automatic Lubrication System

The system will have a central SKF oil feeding station with tubes to 25 oiling points of the machine. 5 points will stay manual due to their location.

PLC screen

Siemens PLC touch screen control available instead of Enda potentiometer.