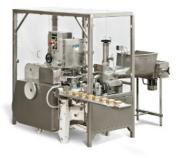

EGLI AG WILERSTRASSE 7 CH-9606 BÜTSCHWIL SWITZERLAND TEL.+41 71 982 88 00 FAX +41 71 982 88 01 INTERNET www.egliag.com E-MAIL info@egliag.com

FASA ARM

Machine type Output<sup>1</sup>, bricks/min Output control Dosing range<sup>2</sup>, g Batch Wrapping material Roll external diameter, mm Roll width, mm Roll bushing diameter, mm Thickness, mm Weight of parchment paper, g/m<sup>2</sup> Rated power input<sup>3</sup>, kW Voltage, V Frequency, Hz

rotary 20 - 80 step-less 9 - 1000 volumetric aluminum foil laminates, parchment paper up to 400 85 - 275 70 0,05-0,08 55±5% 1,5 - 2,2 220/380 50 - 60

Dimensions , mm