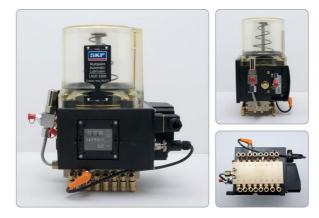

## Automatic Lubrication System

The system will have a central SKF oil feeding station with tubes to 25 oiling points of the machine. 5 points will stay manual due to their location.

PLC screen

Siemens PLC touch screen control available instead of Enda potentiometer.