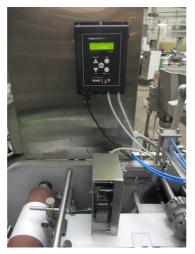

Thermo printer

Impress thermo printer available. Up to 3 lines, up to 12 symbols in one line.

2014.02.15

Inkjet printer

Zanasi Z5000 inkjet printer available (Italy).