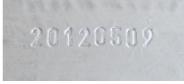

Cold embossing dating device

Cold embossing dating device available (no color) only for aluminum foil (not for parchment paper).

One line 8 digits in the form of YYYY MM DD

Not suitable for 10-25g portions.