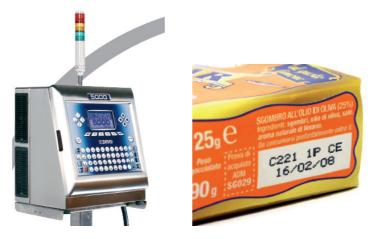

Thermo printer

Impress thermo printer available. Up to 3 lines, up to 12 symbols in one line.

2014.02.15

Inkjet printer

Zanasi Z5000 inkjet printer available (Italy).