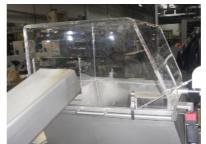

## Additional ARM Options:

| Safety Cover for |
|------------------|
| the machine      |

Butter filling and wrapping machine will have a stainless steel frame and polycarbonate panels to cover the main body of the machine excluding the hopper.

The frame has a locking system – when the machine is running, the doors are locked automatically. Only when machine is stopped the doors can be opened.