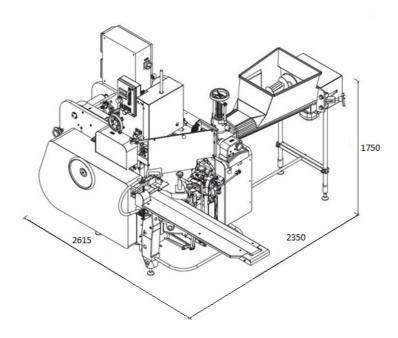

rotary 20 - 80 step-less 9 - 1000 volumetric aluminum foil laminates, parchment paper up to 400 85 - 275 70 0,05-0,08 55±5% 1,5 - 2,2 220/380 50 - 60

Dimensions , mm